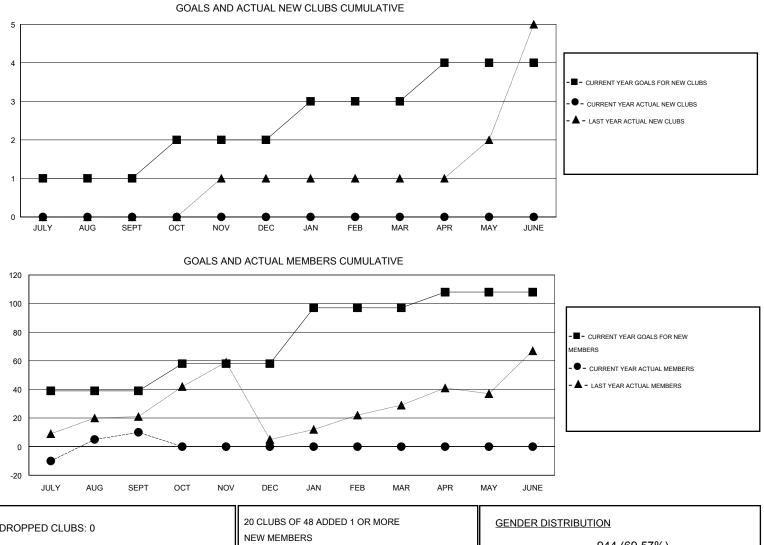

## LOCATION TANZANIA

GMT CA 6-Afi Members

|                       |                  | Clubs     |                  |                  | Members               |                    |                                     |                    |                  |  |
|-----------------------|------------------|-----------|------------------|------------------|-----------------------|--------------------|-------------------------------------|--------------------|------------------|--|
| RESULTS FOR 2016-2017 |                  |           |                  |                  | RESULTS FOR 2016-2017 |                    |                                     |                    |                  |  |
| QUARTER               | NEW CLUB<br>GOAL | NEW CLUBS | DROPPED<br>CLUBS | NET<br>GAIN/LOSS | QUARTER               | NEW MEMBER<br>GOAL | CHARTER AND<br>NEW MEMBERS<br>ADDED | DROPPED<br>MEMBERS | NET<br>GAIN/LOSS |  |
| JULY/AUG/SEPT         | 1                | 0         | 0                | 0                | JULY/AUG/SEPT         | 39                 | 86                                  | 76                 | 10               |  |
| OCT/NOV/DEC           | 1                | 0         | 0                | 0                | OCT/NOV/DEC           | 19                 | 0                                   | 0                  | 0                |  |
| JAN/FEB/MAR           | 1                | 0         | 0                | 0                | JAN/FEB/MAR           | 39                 | 0                                   | 0                  | 0                |  |
| APR/MAY/JUNE          | 1                | 0         | 0                | 0                | APR/MAY/JUNE          | 11                 | 0                                   | 0                  | 0                |  |

| DROPPED CLUBS: 0 |    | 20 CEODS OF 40 ADDED TOR MORE | GENDER DISTR       | GENDER DISTRIBUTION   |     |  |
|------------------|----|-------------------------------|--------------------|-----------------------|-----|--|
|                  |    | NEW MEMBERS                   | MALE               | 944 (69.57%)          |     |  |
|                  |    |                               | FEMALE             | 413 (30.43%)          |     |  |
| DROPPED MEMBERS  |    |                               |                    |                       |     |  |
| DECEASED         | 0  | CLICK HERE FOR HEALTH         |                    |                       | 074 |  |
| CLUB CANCELLED   | 0  | ASSESSMENT DATA               | FAMILY UNIT MEMBER | 371                   |     |  |
| OTHER            | 76 |                               | HEAD OF HOUSEHOL   | D                     | 165 |  |
| TOTAL            | 76 |                               | NON-HEAD OF HOUSE  | NON-HEAD OF HOUSEHOLD |     |  |
|                  |    | _                             |                    |                       |     |  |